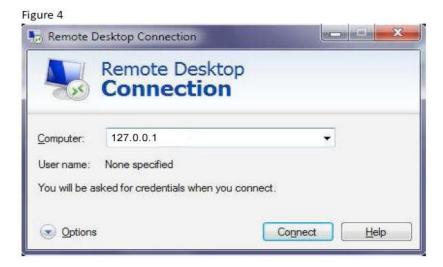

**4.** Once the remote desktop tool opens you then type in your HotForex VPS's IP address and click the Connect button.

**5.** If it's the first time connecting on your VPS, Windows 7 might prompt the following window: