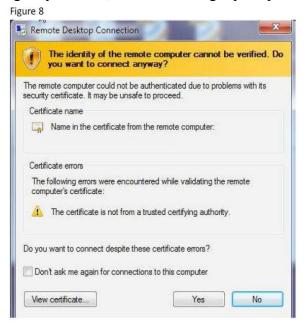

You can click on the "Don't ask me again for connections to this computer" so it will remember it for future connections to your VPS. Click on the YES button.

The remote window will now open and you should see your HotForex VPS Desktop.