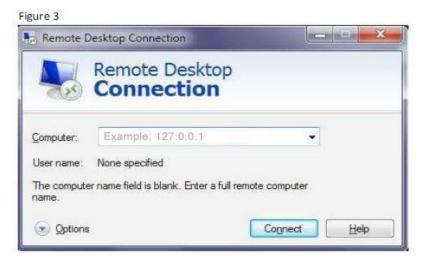

**3.** Click Enter and the Remote Desktop Connection box should pop up. (Note: You can also find the Remote Desktop program by clicking on the Start button > ALL PROGRAMS > Accessories. You will see as a part of the Accessories list the Remote Desktop Connection program

**4.** Once the remote desktop tool opens you then type in your HotForex VPS's IP address and click the Connect button.

**5.** If it's the first time connecting on your VPS, Windows 7 might prompt the following window: