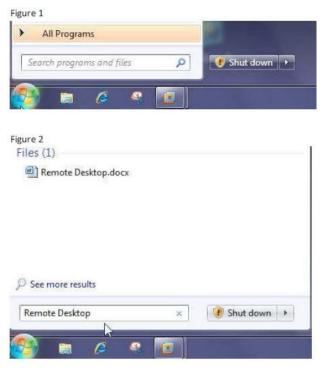

## HotForex VPS Manual – How to Connect

- **1.** Ensure you have Internet access.
- **2.** Click on the Windows Start button. In the Search Programs and Files Field at the bottom of the start menu type: remote desktop

**3.** Click Enter and the Remote Desktop Connection box should pop up. (Note: You can also find the Remote Desktop program by clicking on the Start button > ALL PROGRAMS > Accessories. You will see as a part of the Accessories list the Remote Desktop Connection program